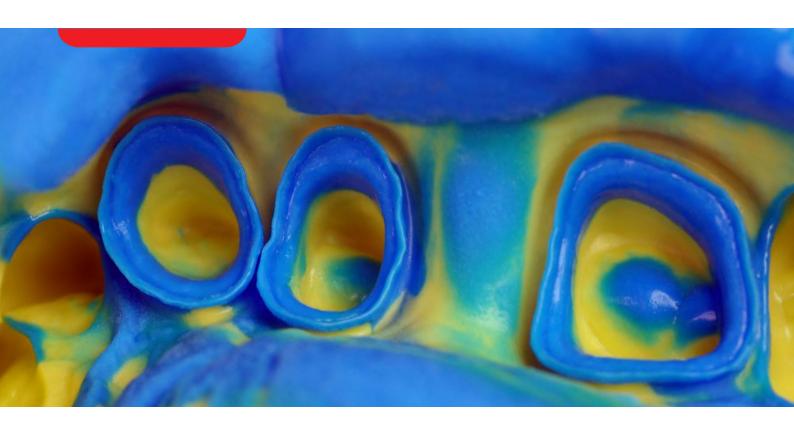

# Hydrocompatibility and definition at high levels

The hydrocompatible behaviour of Elite P&P Light and Regular allows professionals to reach the gingival sulcus easily, even in the presence of oral fluids, allowing impressions to be taken with a greater level of detail than conventional Gsilicones.

Definition of the detail (Elite P&P Light Normal)

Elite P&P does not slump (Elite P&P Light Fast)

The result of the smooth application of Elite P&P Putty and Light Fast