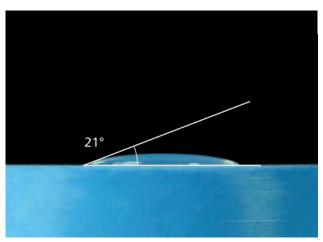

## **Smooth application**

The **Light** and **Regular** viscosities of **Elite P&P** smoothly adapt inside areas which are difficult to reach when subjected to pressure. They also do not slump.

Contact angle