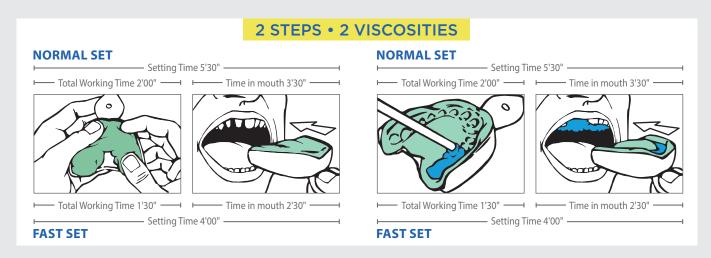

## Clinical indications for different impression techniques

#### 2 STEPS • 2 VISCOSITIES

Elite P&P Putty Normal + Light Normal Elite P&P Putty Fast + Light Fast Elite P&P Putty Normal + Regular Normal