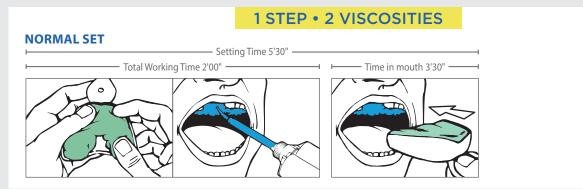

## Clinical indications for different impression techniques

#### 1 STEP • 2 VISCOSITIES

Elite P&P Putty Normal + Light Normal Elite P&P Putty Normal + Regular Normal