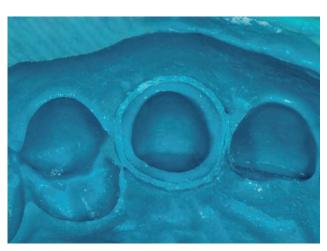

Definition of the detail (Elite P&P Light Normal)

Elite P&P does not slump (Elite P&P Light Fast)

The result of the smooth application of Elite P&P Putty and Light Fast

## High dimensional stability

The impressions took with **Elite P&P**, remain more stable over time than those obtained with C-Silicones, allowing **accurate models** to be obtained, even if cast two weeks after the impression has been taken.