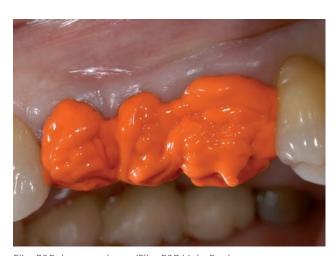

# Hydrocompatibility and definition at high levels

The hydrocompatible behaviour of Elite P&P Light and Regular allows professionals to reach the gingival sulcus easily, even in the presence of oral fluids, allowing impressions to be taken with a greater level of detail than conventional Gsilicones.

## **Smooth application**

The **Light** and **Regular** viscosities of **Elite P&P** smoothly adapt inside areas which are difficult to reach when subjected to pressure. They also do not slump.

Contact angle

Definition of the detail (Elite P&P Light Normal)

Elite P&P does not slump (Elite P&P Light Fast)

The result of the smooth application of Elite P&P Putty and Light Fast