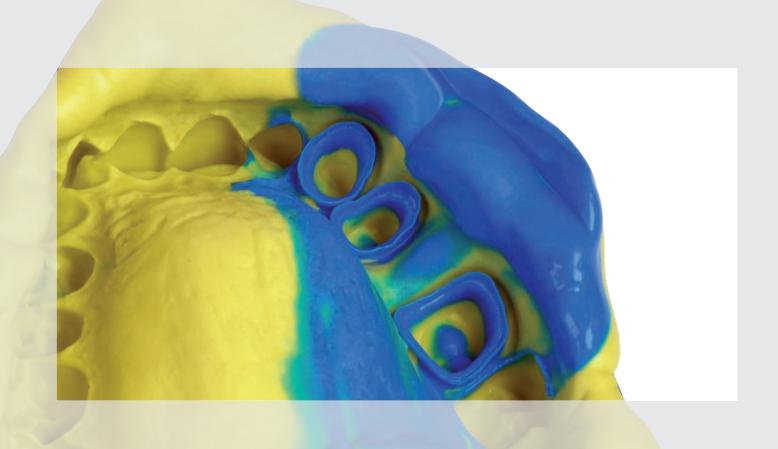

# Hydrocompatibility and definition at high levels

The hydrocompatible behaviour of Elite P&P Light and Regular allows professionals to reach the gingival sulcus easily, even in the presence of oral fluids, allowing impressions to be taken with a greater level of detail than conventional Gsilicones.

## **Smooth application**

The **Light** and **Regular** viscosities of **Elite P&P** smoothly adapt inside areas which are difficult to reach when subjected to pressure. They also do not slump.

Contact angle