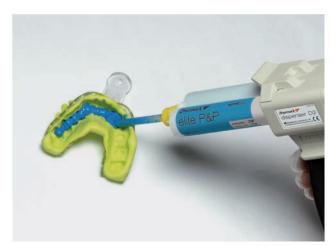

# Easy handling formula

The 1:1 ratio between base and catalyst simplifies the manual mixing of putty and washes in tube versions. This offers the advantage of having a constant consistancy throughout the working time. Automix cartridges are available for **Light**  **Body (normal** and **fast set)** and **Regular Body (normal set)**. This allows the materials to be quickly extruded and save time.

1:1 Ratio simplifies the manual mixing

Precise and fast extrusion