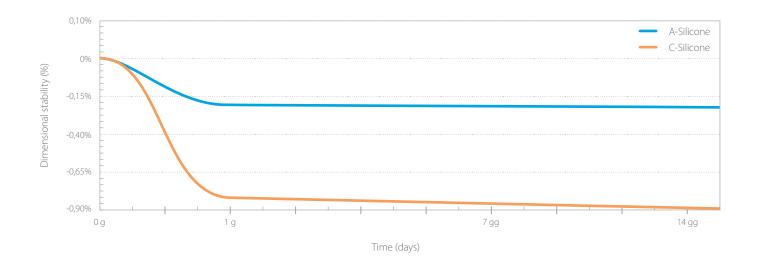

## High dimensional stability

The impressions took with **Elite P&P**, remain more stable over time than those obtained with C-Silicones, allowing **accurate models** to be obtained, even if cast two weeks after the impression has been taken.