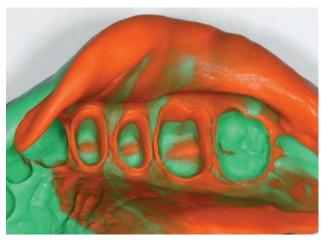

# Hydrocompatibility and definition at high levels

The hydrocompatible behaviour of Elite P&P Light and Regular allows professionals to reach the gingival sulcus easily, even in the presence of oral fluids, allowing impressions to be taken with a greater level of detail than conventional Gsilicones.

## High dimensional stability

The impressions took with **Elite P&P**, remain more stable over time than those obtained with C-Silicones, allowing **accurate models** to be obtained, even if cast two weeks after the impression has been taken.